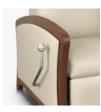

Release Latch to Operate Back

Release latch on inside of right arm activates back reclining positions, which lock when latch is disengaged.

Lever to Operate Footrest

Lever on outside right arm independently controls the footrest only.