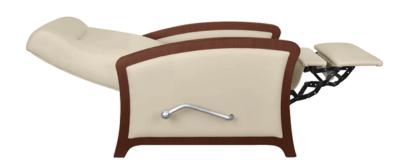

Release Latch to Operate Back

Release latch on inside of right arm activates back reclining positions, which lock when latch is disengaged.

Lever to Operate Footrest

Lever on outside right arm independently controls the footrest only.

Extended Length

Fully reclines to a depth of 73 inches.