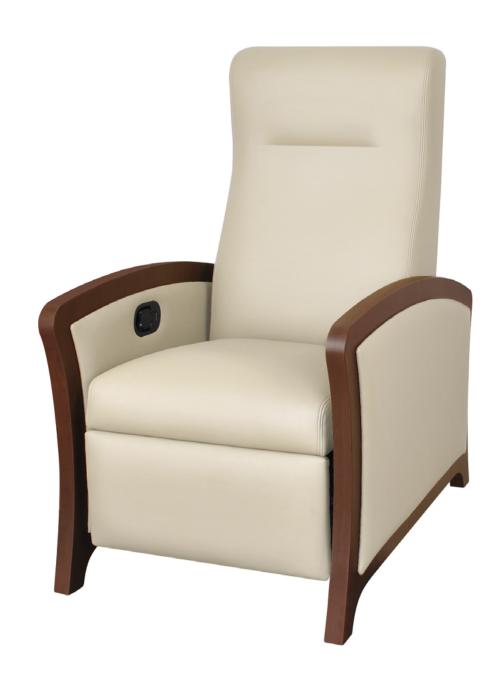

# Sleepover Recliner

The Salerno Sleepover Recliner combines sleek, modern curves with exquisite form and function. The stylish contoured back hugs and supports the lumbar region. An outside lever engages the chair's foot rest while a recessed release latch initiates the reclining motion.

Model: SLSR1 30W 38D 45H 21.5SW 20SD 19SH 25AH 73 Ext. Depth