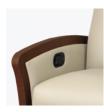

Release Latch to Operate Back

Release latch on inside of right arm activates back reclining positions, which lock when latch is disengaged.

Lever to Operate Footrest

Lever on outside right arm independently controls the footrest only.