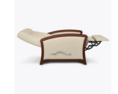

orm and function. The stylish contoured back hugs and supports the lumbar region. An outside lever engages the chair's foot rest while a recessed release latch initiates the reclining motion.



Model: SLSR1 30W 38D 45H 21.5SW 20SD 19SH 25AH 73 Ext. Depth

## Features



#### Nightingale Award

Kwalu's GetWell Patient Room was awarded a Nightingale Innovation Award for Surfacing Material



**Durable Finish** 

Kwalu's proprietary finish doesn't have any of the drawbacks of wood. The finish is moisture impervious, easy to clean and maintenance-free.



Release Latch to Operate Back

Release latch on inside of right arm activates back reclining positions, which lock when latch is disengaged.



Lever to Operate Footrest

Lever on outside right arm independently controls the footrest only.



Extended Length

Fully reclines to a depth of 73 inches.



#### Easy to Clean

Clorox Healthcare and Kwalu are partnering to fight HAI's. Kwalu chairs have no topical coatings, so sanitizing solutions commonly used in healthcare environments can be used – including 100% bleach – without degrading the finish.

## Statement of Line



30W 38D 45H 25AH 73 Ext. Depth