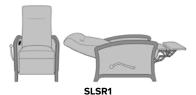

# Sleepover Recliner

The Salerno Sleepover Recliner combines sleek, modern curves with exquisite form and function. The stylish contoured back hugs and supports the lumbar region. An outside lever engages the chair's foot rest while a recessed release latch initiates the reclining motion.

Model: SLSR1 30W 38D 45H 21.5SW 20SD 19SH 25AH 73 Ext. Depth